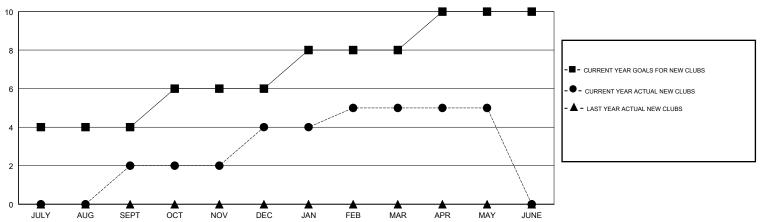

### GOALS AND ACTUAL NEW CLUBS CUMULATIVE

## LOCATION INDIA

**GMT CA** 

|                       | Club          | s         |               | Members               |                           |                         |                                                    |  |
|-----------------------|---------------|-----------|---------------|-----------------------|---------------------------|-------------------------|----------------------------------------------------|--|
| RESULTS FOR 2018-2019 |               |           |               | RESULTS FOR 2018-2019 |                           |                         |                                                    |  |
| QUARTER               | NEW CLUB GOAL | NEW CLUBS | DROPPED CLUBS | QUARTER               | MEMBER GROWTH NET<br>GOAL | MEMBER GROWTH<br>ACTUAL | DROPPED<br>MEMBERS ACTUAL<br>(including transfers) |  |
| JULY/AUG/SEPT         | 4             | 2         | 0             | JULY/AUG/SEPT         | 155                       | 74                      | 22                                                 |  |
| OCT/NOV/DEC           | 2             | 2         | 1             | OCT/NOV/DEC           | 90                        | 68                      | 55                                                 |  |
| JAN/FEB/MAR           | 2             | 1         | 0             | JAN/FEB/MAR           | 90                        | 48                      | 52                                                 |  |
| APR/MAY/JUNE          | 2             | 0         | 0             | APR/MAY/JUNE          | 90                        | 15                      | 40                                                 |  |