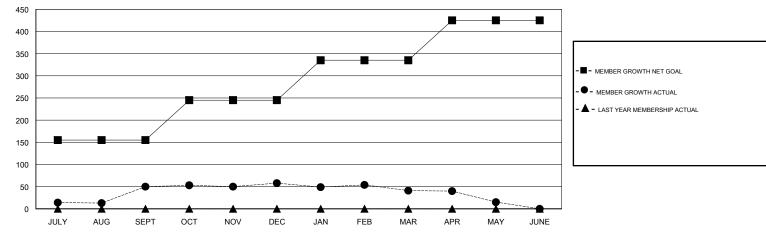

## GOALS AND ACTUAL MEMBERS CUMULATIVE

| DROPPED CLUBS: 1  DROPPED MEMBERS |     | 19 CLUBS OF 43 ADDED 1 OR MORE<br>NEW MEMBERS | GENDER DISTRIBUTION  MALE 1,490 (88.17%)  FEMALE 200 (11.83%)  Women Percentage Fiscal Year Goal: 10% |  |     |
|-----------------------------------|-----|-----------------------------------------------|-------------------------------------------------------------------------------------------------------|--|-----|
| DECEASED                          | 3   | CLICK HERE FOR CUMULATIVE                     | TOTAL FAMILY UNIT MEMBERS                                                                             |  | 256 |
| CLUB CANCELLED                    | 17  | MEMBERSHIP DATA                               |                                                                                                       |  | 420 |
| OTHER                             | 149 |                                               | FAMILY MEMBERS PAYING HALF DUES                                                                       |  | 139 |
| TOTAL                             | 169 |                                               |                                                                                                       |  |     |

## LOCATION INDIA

**GMT CA** 

|                       | Club          | s         |               | Members               |                           |                         |                                                    |  |
|-----------------------|---------------|-----------|---------------|-----------------------|---------------------------|-------------------------|----------------------------------------------------|--|
| RESULTS FOR 2018-2019 |               |           |               | RESULTS FOR 2018-2019 |                           |                         |                                                    |  |
| QUARTER               | NEW CLUB GOAL | NEW CLUBS | DROPPED CLUBS | QUARTER               | MEMBER GROWTH NET<br>GOAL | MEMBER GROWTH<br>ACTUAL | DROPPED<br>MEMBERS ACTUAL<br>(including transfers) |  |
| JULY/AUG/SEPT         | 4             | 2         | 0             | JULY/AUG/SEPT         | 155                       | 74                      | 22                                                 |  |
| OCT/NOV/DEC           | 2             | 2         | 1             | OCT/NOV/DEC           | 90                        | 68                      | 55                                                 |  |
| JAN/FEB/MAR           | 2             | 1         | 0             | JAN/FEB/MAR           | 90                        | 48                      | 52                                                 |  |
| APR/MAY/JUNE          | 2             | 0         | 0             | APR/MAY/JUNE          | 90                        | 15                      | 40                                                 |  |